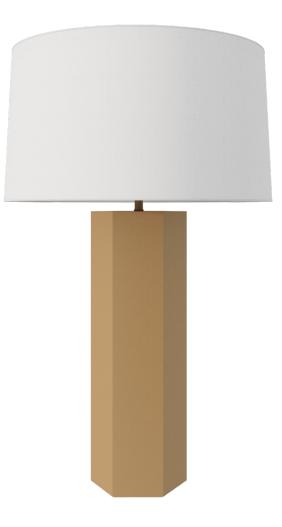

## NT1225 Brass table lamp

Brass construction.5.75" hexagonal column. On/Off switch on socket cup controls one medium base socket. 150W max. Bulb not included; can be ordered separately. UL listed, CSA approved.

Shades: White Linen

Shade Dimensions: B 16", T 15", H 8.5"

For modifications and special contract orders, visit <u>www.nessenlighting.com</u>