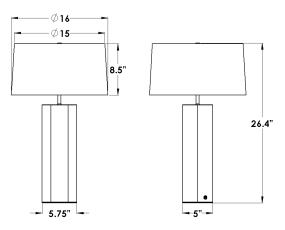

## NT1225 Brass table lamp

Brass construction.5.75" hexagonal column. On/Off switch on socket cup controls one medium base socket. 150W max. Bulb not included; can be ordered separately. UL listed, CSA approved.

Shades: White Linen

Shade Dimensions: B 16", T 15", H 8.5"

For modifications and special contract orders, visit <u>www.nessenlighting.com</u>