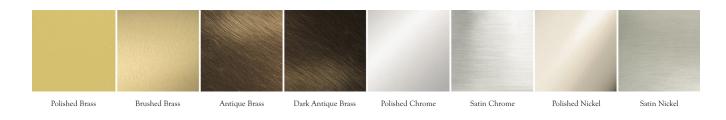

Metal Finishes:

Polished Brass, Brushed Brass, Antique Brass, Dark Antique Brass, Polished Chrome, Satin Chrome, Polished Nickel, Satin Nickel

Optional Painted Finish:

Black Gloss, Light Bronze, Metallic Copper, Chiffon Yellow, Dark Teal, Emerald Green, Federal Blue, Fresh Crème, Matte Black, Metallic Grey, Red Clay, Red Garnet, Racing Red, Summer Blue, Sandbar Tan, White Gloss