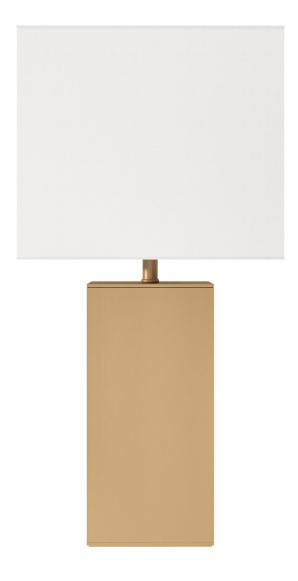

## NT1240 Brass table lamp

3" square column. Brass fittings. On/Off in-line switch on power cord controls one socket. 60W max. Bulb not included; can be ordered separately. UL listed, CSA approved.

Shades: White Linen

Shade Dimensions: B 8" x 5", T 8" x 5", H 7"

For modifications and special contract orders, visit <u>www.nessenlighting.com</u>