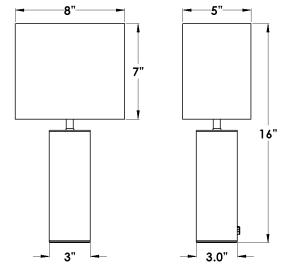

## NT1240 Brass table lamp

3" square column. Brass fittings. On/Off in-line switch on power cord controls one socket. 60W max. Bulb not included; can be ordered separately. UL listed, CSA approved.

Shades: White Linen

Shade Dimensions: B 8" x 5", T 8" x 5", H 7"

For modifications and special contract orders, visit <u>www.nessenlighting.com</u>