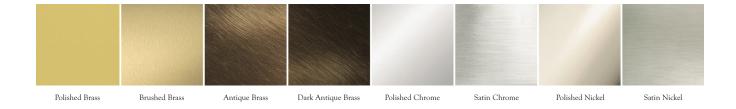

## Metal Finishes:

Polished Brass, Brushed Brass, Antique Brass, Dark Antique Brass, Polished Chrome, Satin Chrome, Polished Nickel, Satin Nickel