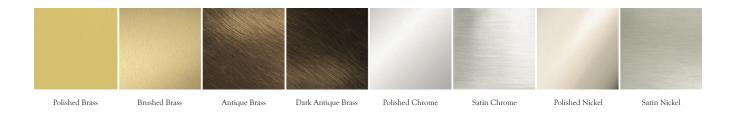

Metal Finishes: Polished Brass, Brushed Brass, Antique Brass, Dark Antique Brass Polished Chrome, Satin Chrome, Polished Nickel, Satin Nickel

Painted Finishes: Modern Black, Timeless White, Dark Bronze, Gunmetal Grey