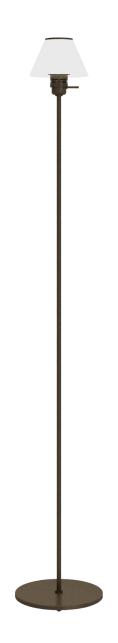

NAF1016 56" floor lamp with glass shade

## NAF1016 56" floor lamp with glass shade

Brass construction. Built-in protective glass. Brass dimmer on socket housing controls a bayonet base halogen bulb. 50W max. Bulb not included; can be ordered separately.

Glass Shade: White Frosted

Glass Dimensions: B 6-¼", T 3-1⁄8", H 4"

For modifications and special contract orders, visit <u>www.nessenlighting.com</u>