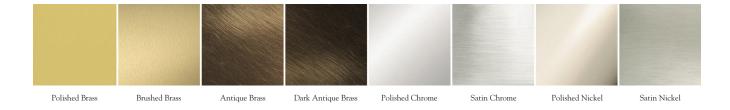

### **Metal Finishes:**

Polished Brass, Brushed Brass, Antique Brass, Dark Antique Brass, Polished Chrome, Satin Chrome, Polished Nickel, Satin Nickel