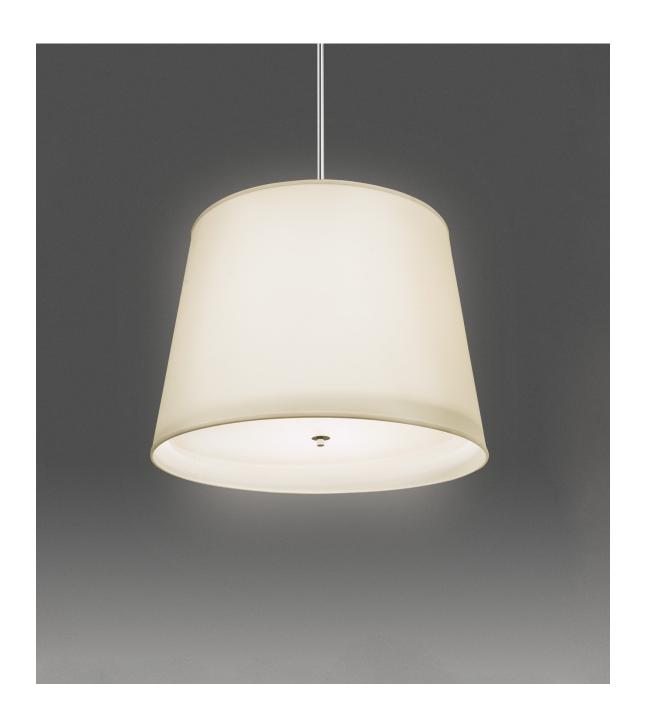

# Nessen

NH829 brass pendant with fabric shade NH830 brass pendant with fabric shade

Solid brass, 5" diameter canopy with hang straight. For ceiling box mounting. Two medium base sockets controlled by separate wall switch. 100W max. Bulbs not included; can be ordered separately. UL/cUL.

### Shades:

Shown on NH829: Cinnamon Shown on NH830: White Silk Pongee