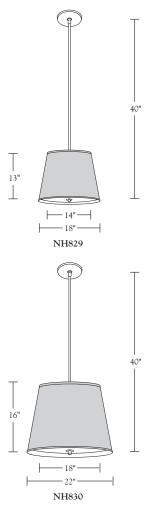

# Nessen

NH829 brass pendant with fabric shade NH830 brass pendant with fabric shade

Solid brass, 5" diameter canopy with hang straight. For ceiling box mounting. Two medium base sockets controlled by separate wall switch. 100W max. Bulbs not included; can be ordered separately. UL/cUL.

## **Shade Dimensions:**

**NH829:** B 18", T 14", H 13" **NH830:** B 22", T 18, H 16"

For modifications and special contract orders, visit <u>www.nessenlighting.com</u>