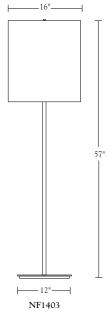

## NF1403 solid brass floor lamp

Solid brass construction. 12" square base.
On/off switch on medium base socket controls two lamps.
60W max each. Bulb not included; can be ordered separately.
UL/cUL listed.
LEED suitable. Energy Star efficient.

## **Shade Dimensions:**

B 16", T 16", H 18"

For modifications and special contract orders, visit <u>www.nessenlighting.com</u>