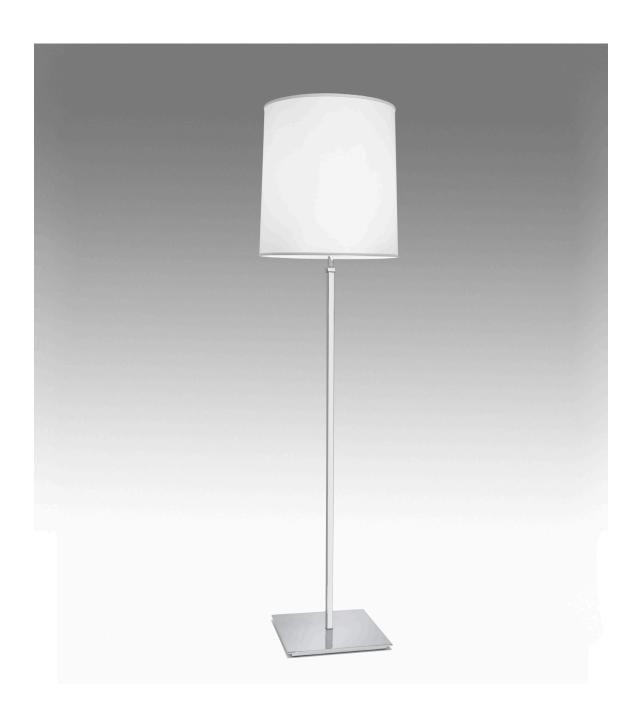

## NF1403 solid brass floor lamp

Solid brass construction. 12" square base.
On/off switch on medium base socket controls two lamps.
60W max each. Bulb not included; can be ordered separately.
UL/cUL listed.
LEED suitable. Energy Star efficient.

#### Shades:

White Linen

## **Shade Dimensions:**

B 16", T 16", H 18"

For modifications and special contract orders, visit <u>www.nessenlighting.com</u>