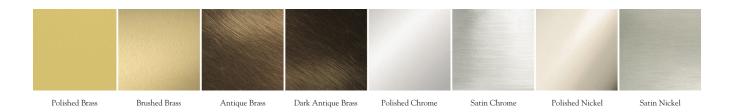

#### **Metal Finishes:**

Polished Brass, Brushed Brass, Antique Brass, Dark Antique Brass, Polished Chrome, Satin Chrome, Polished Nickel, Satin Nickel