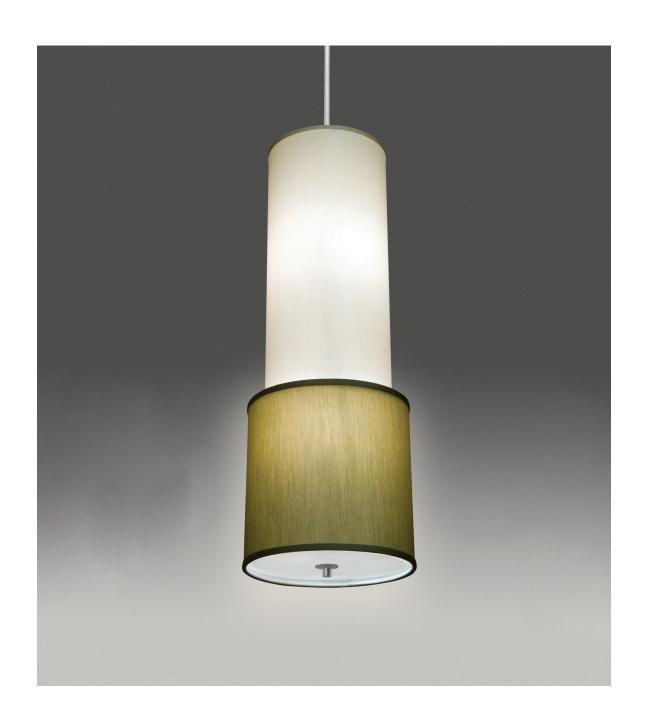

# Nessen

NH821 Brass pendant lamp

# NH821 brass pendant with fabric shade

Solid brass, 5" diameter canopy with hang straight. For ceiling box mounting.
One medium base socket controlled by separate wall switch. 75W max. Bulbs not included; can be ordered separately. UL/cUL listed.

#### Shades:

Ivory Silk Pongee, Celadon