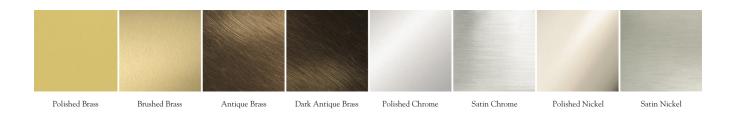

## **Metal Finishes:**

Polished Brass, Brushed Brass, Antique Brass, Dark Antique Brass, Polished Chrome, Satin Chrome, Polished Nickel, Satin Nickel