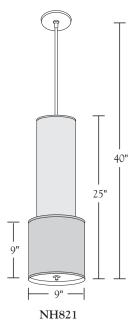

## **Shade Dimensions:**

Inner Shade: B 7", T 7", H 25" Outer Shade: B 9", T 9", H 9"

For modifications and special contract orders, visit <u>www.nessenlighting.com</u>