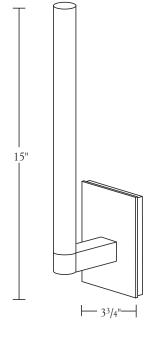

## NW254 ADA compliant wall sconce

Solid brass construction. 3-34" x 5" wall plate. 1-1/8" diameter arm.
Controlled by separate wall switch.
Light module comprises a 6W LED lamp board mounted on proprietary heat sink (patent pending).
Module outputs 540 lumens, using 6W. 3000K warm white color temperature at 85 CRI. Submitted for UL/cUL listing.
LEED suitable. Energy Star efficient.