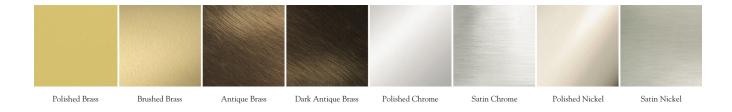

#### **Metal Finishes:**

Polished Brass, Brushed Brass, Antique Brass, Dark Antique Brass, Polished Chrome, Satin Chrome, Polished Nickel, Satin Nickel