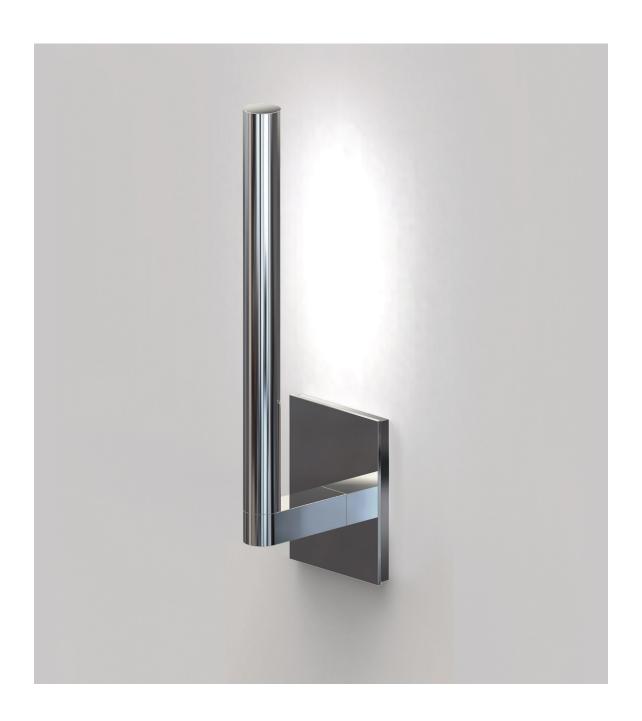

# Nessen

NW254 ADA compliant wall sconce

## NW254 ADA compliant wall sconce

Solid brass construction. 3-34" x 5" wall plate. 1-1/8" diameter arm.
Controlled by separate wall switch.
Light module comprises a 6W LED lamp board mounted on proprietary heat sink (patent pending).
Module outputs 540 lumens, using 6W. 3000K warm white color temperature at 85 CRI. Submitted for UL/cUL listing.
LEED suitable. Energy Star efficient.